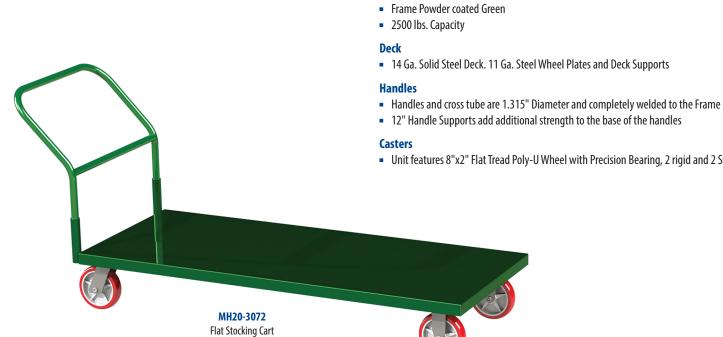

## MH20 - STEEL ALL WELDED FLAT STOCKING CART

## EXAMPLE: MH20-2448 (Flat Stocking Cart, 30" x 72" Deck Size [80"W x 30"D x 38"H])

|                                                                                                                                                                                  | EX. break-down: MH20 - 2448         |      |           |       |       |        |
|----------------------------------------------------------------------------------------------------------------------------------------------------------------------------------|-------------------------------------|------|-----------|-------|-------|--------|
|                                                                                                                                                                                  | Flat Stocking Cart                  |      | Deck Size | Width | Depth | Height |
| MH20                                                                                                                                                                             | Steel All Welded Flat Stocking Cart | 3072 |           | 30"   | 72"   | 40"    |
|                                                                                                                                                                                  |                                     | 2448 | 24" x 48" | 24"   | 48"   | 40"    |
| Build Your Flat Stocking Cart Part Number<br>Select a code (in BLUE) from each category and fill in the boxes below. Use this Part Number when you order your Flat Stocking Cart |                                     |      |           |       |       |        |
|                                                                                                                                                                                  | MH20                                | -    |           |       |       |        |
|                                                                                                                                                                                  | MH20                                | -    |           |       |       |        |

- All Welded Steel Construction Stocking Cart with Welded Tubular handle
- Unit features 8"x2" Flat Tread Poly-U Wheel with Precision Bearing, 2 rigid and 2 Swivel

Choice Equipment Company, Inc. warrants to the original purchaser that all of its goods and services sold shall be free of defect in material or workmanship during the twenty-four (24) months, twelve (12) months on wheels and casters, from the date of shipment or performance, provided the product has been used within the following restrictions: